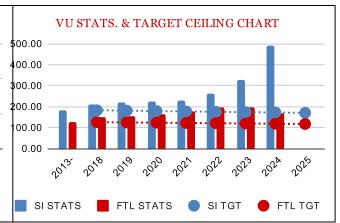

#### **EMPHASIS AREA STATISTICS & TARGET CEILING CHART**

CARTS PERSON DATA DASHBOARD

SI = SERIOUS INJURY

FTL = FATAL

TGT = TARGET

|                   |          | ROADWAY D | <u>EPARTURES</u> |         | <u>INTERSECTIONS</u> |        |           |         | NON-MOTORIZED USERS |        |           |         |
|-------------------|----------|-----------|------------------|---------|----------------------|--------|-----------|---------|---------------------|--------|-----------|---------|
|                   | SI STATS | SI TGT    | FTL STATS        | FTL TGT | SI STATS             | SI TGT | FTL STATS | FTL TGT | SI STATS            | SI TGT | FTL STATS | FTL TGT |
| 2013-2017 AVERAGE | 403.00   |           | 347.00           |         | 576.00               |        | 153.00    |         | 184.20              |        | 126.80    |         |
| 2018              | 347.00   | 398.97    | 283.00           | 343.53  | 466.00               | 570.24 | 155.00    | 151.47  | 209.00              | 182.36 | 151.00    | 125.53  |
| 2019              | 378.00   | 394.98    | 294.00           | 340.09  | 490.00               | 564.54 | 155.00    | 149.96  | 218.00              | 180.53 | 156.00    | 124.28  |
| 2020              | 433.00   | 391.03    | 332.00           | 336.69  | 541.00               | 558.89 | 190.00    | 148.46  | 224.00              | 178.73 | 164.00    | 123.03  |
| 2021              | 435.00   | 387.12    | 376.00           | 333.33  | 666.00               | 553.30 | 184.00    | 146.97  | 229.00              | 176.94 | 178.00    | 121.80  |
| 2022              | 734.00   | 383.25    | 363.00           | 329.99  | 998.00               | 547.77 | 202.00    | 145.50  | 263.00              | 175.17 | 196.00    | 120.59  |
| 2023              | 1081.00  | 379.42    | 301.00           | 326.69  | 1337.00              | 542.29 | 163.00    | 144.05  | 326.00              | 173.42 | 194.00    | 119.38  |
| 2024              | 964.00   | 375.62    | 266.00           | 323.43  | 1250.00              | 536.87 | 138.00    | 142.61  | 492.00              | 171.69 | 168.00    | 118.19  |
| 2025              |          | 371.87    |                  | 320.19  |                      | 531.50 |           | 141.18  |                     | 169.97 |           | 117.00  |

ENTER DATA INTO THE STATS COLUMNS ONLY. TGT COLUMNS WILL AUTOPOPULATE. THE DATA FROM THESE TABLES LINK TO THE DATA CONTROL PANEL BELOW. THE DATA CONTROL PANEL LINKS TO ACTION PLAN CHARTS AND TABULAR DATA THROUGHOUT THE ACTION PLAN.

AT THE CONCLUSION OF THE PLAN YEAR, AND ALL CRASH DATA HAS BEEN PUBLISHED, ENTER THE PLAN YEAR RESULTS INTO THE PLAN YEAR STATS COLUMNS.

PLAN YEAR
DATA CONTROL
PANEL

| ROADWAY DEPARTURES |                  |                                                           |  |  |  |  |  |  |  |  |
|--------------------|------------------|-----------------------------------------------------------|--|--|--|--|--|--|--|--|
| SI TGT             | PRV YR FTL       | FTL TGT                                                   |  |  |  |  |  |  |  |  |
| 371.87             | 266.00           | 320.19                                                    |  |  |  |  |  |  |  |  |
| SULTS              | FTL RE           | SULTS                                                     |  |  |  |  |  |  |  |  |
|                    |                  |                                                           |  |  |  |  |  |  |  |  |
|                    |                  |                                                           |  |  |  |  |  |  |  |  |
|                    | SI TGT<br>371.87 | SI TGT         PRV YR FTL           371.87         266.00 |  |  |  |  |  |  |  |  |