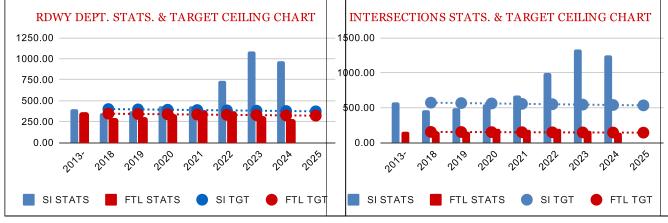

#### **EMPHASIS AREA STATISTICS & TARGET CEILING CHART**

CARTS PERSON DATA DASHBOARD

SI = SERIOUS INJURY

FTL = FATAL

TGT = TARGET

|                   |          | ROADWAY D | <u>EPARTURES</u> |         | <u>INTERSECTIONS</u> |        |           |         | NON-MOTORIZED USERS |        |           |         |
|-------------------|----------|-----------|------------------|---------|----------------------|--------|-----------|---------|---------------------|--------|-----------|---------|
|                   | SI STATS | SI TGT    | FTL STATS        | FTL TGT | SI STATS             | SI TGT | FTL STATS | FTL TGT | SI STATS            | SI TGT | FTL STATS | FTL TGT |
| 2013-2017 AVERAGE | 403.00   |           | 347.00           |         | 576.00               |        | 153.00    |         | 184.20              |        | 126.80    |         |
| 2018              | 347.00   | 398.97    | 283.00           | 343.53  | 466.00               | 570.24 | 155.00    | 151.47  | 209.00              | 182.36 | 151.00    | 125.53  |
| 2019              | 378.00   | 394.98    | 294.00           | 340.09  | 490.00               | 564.54 | 155.00    | 149.96  | 218.00              | 180.53 | 156.00    | 124.28  |
| 2020              | 433.00   | 391.03    | 332.00           | 336.69  | 541.00               | 558.89 | 190.00    | 148.46  | 224.00              | 178.73 | 164.00    | 123.03  |
| 2021              | 435.00   | 387.12    | 376.00           | 333.33  | 666.00               | 553.30 | 184.00    | 146.97  | 229.00              | 176.94 | 178.00    | 121.80  |
| 2022              | 734.00   | 383.25    | 363.00           | 329.99  | 998.00               | 547.77 | 202.00    | 145.50  | 263.00              | 175.17 | 196.00    | 120.59  |
| 2023              | 1081.00  | 379.42    | 301.00           | 326.69  | 1337.00              | 542.29 | 163.00    | 144.05  | 326.00              | 173.42 | 194.00    | 119.38  |
| 2024              | 964.00   | 375.62    | 266.00           | 323.43  | 1250.00              | 536.87 | 138.00    | 142.61  | 492.00              | 171.69 | 168.00    | 118.19  |
| 2025              |          | 371.87    |                  | 320.19  |                      | 531.50 |           | 141.18  |                     | 169.97 |           | 117.00  |

ENTER DATA INTO THE STATS COLUMNS ONLY. TGT COLUMNS WILL AUTOPOPULATE. THE DATA FROM THESE TABLES LINK TO THE DATA CONTROL PANEL BELOW. THE DATA CONTROL PANEL LINKS TO ACTION PLAN CHARTS AND TABULAR DATA THROUGHOUT THE ACTION PLAN.

AT THE CONCLUSION OF THE PLAN YEAR, AND ALL CRASH DATA HAS BEEN PUBLISHED, ENTER THE PLAN YEAR RESULTS INTO THE PLAN YEAR STATS COLUMNS.

PLAN YEAR
DATA CONTROL
PANEL

| ROADWAY DEPARTURES |                  |                                                           |  |  |  |  |  |  |  |  |
|--------------------|------------------|-----------------------------------------------------------|--|--|--|--|--|--|--|--|
| SI TGT             | PRV YR FTL       | FTL TGT                                                   |  |  |  |  |  |  |  |  |
| 371.87             | 266.00           | 320.19                                                    |  |  |  |  |  |  |  |  |
| SULTS              | FTL RE           | SULTS                                                     |  |  |  |  |  |  |  |  |
|                    |                  |                                                           |  |  |  |  |  |  |  |  |
|                    |                  |                                                           |  |  |  |  |  |  |  |  |
|                    | SI TGT<br>371.87 | SI TGT         PRV YR FTL           371.87         266.00 |  |  |  |  |  |  |  |  |

|           | <u>INTERSECTIONS</u> |            |         |  |  |  |  |  |  |  |  |  |
|-----------|----------------------|------------|---------|--|--|--|--|--|--|--|--|--|
| PRV YR SI | SI TGT               | PRV YR FTL | FTL TGT |  |  |  |  |  |  |  |  |  |
| 1250.00   | 531.50               | 138.00     | 141.18  |  |  |  |  |  |  |  |  |  |
| SI RES    | SULTS                | FTL RE     | SULTS   |  |  |  |  |  |  |  |  |  |
|           |                      |            |         |  |  |  |  |  |  |  |  |  |
|           |                      |            |         |  |  |  |  |  |  |  |  |  |
| 1         |                      |            |         |  |  |  |  |  |  |  |  |  |

#### STATEWIDE ACTION PLAN

**2025** TO

2025

Performance Action Compliance Tracking Plan Directory

| - 1  | D     | OBJECTIVES                                                                     |                                    |         |        | STATE STR | ATEGIES         |
|------|-------|--------------------------------------------------------------------------------|------------------------------------|---------|--------|-----------|-----------------|
|      |       | Reduce the potential and recurrence of roadway departure serious injuries      | and fatalities                     |         | COORD  | INATION   | EDUCATION       |
|      | I.    | Reduce the potential and recurrence of intersection serious injuries and fata  | alities                            |         | ENFOR  | CEMENT    | OPERATION       |
| I    | I.    | Reduce the potential and recurrence of serious injuries and fatalities involvi |                                    | OUTRI   | EACH   |           |                 |
| ı    | D     | OUTPUT MEASURES                                                                | DATA SOURCE                        | PRV YR  | TARGET | RESULT    | PLAN ATTAINMENT |
|      | a.    | 1% minimum reduction of serious injuries involving roadway departures          |                                    | 964.00  | 371.87 |           | TARGET NOT MET  |
| 1.   | b.    | 1% minimum reduction of fatalities involving roadway departures                |                                    | 266.00  | 320.19 |           | TARGET NOT MET  |
|      | a.    | 1% minimum reduction of serious injuries at intersections                      | Center for Analytics & Research in | 1250.00 | 531.50 |           | TARGET NOT MET  |
| II.  | b.    | 1% minimum reduction of fatalities at intersections                            | Transportation Safety Reports      | 138.00  | 141.18 |           | TARGET NOT MET  |
| III. | a.    | 1% minimum reduction of serious injuries involving non-motorized users         |                                    | 492.00  | 169.97 |           | TARGET NOT MET  |
| 111. | b.    | 1% minimum reduction of fatalities involving non-motorized users               |                                    | 168.00  | 117.00 |           | TARGET NOT MET  |
| LE   | DEF   | RS / AGENCY                                                                    |                                    |         |        |           |                 |
| Lau  | ıra R | liggs/ LADOTD                                                                  |                                    |         |        |           |                 |
|      |       |                                                                                |                                    |         |        |           |                 |